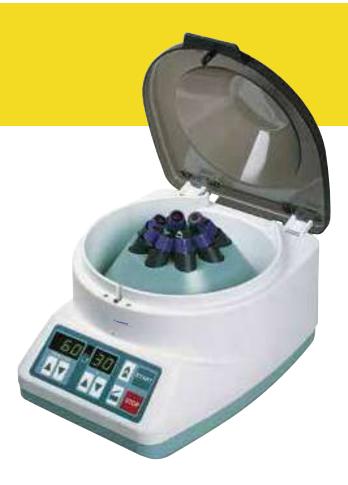

## **Technical Specification:**

Maximum tube size:- 100ml

Maximum capacity:- 400 or more
Maximum speed:- 20000rpm.
Speed holding accuracy:- S100RPM

Display:- LED display (Microprocessor control)

Rotor:- 8 places of 25 ml each

➤ Dimensions (HxWxD):- 216x231x292 mm

Weight:- Approx, 6 kgFreqquency:- 50-60 Hz

Induction motor with frequency drive

Automatic unique safety rotor identification system

Safety lid interlock to prevent cover opening during centrifugation.